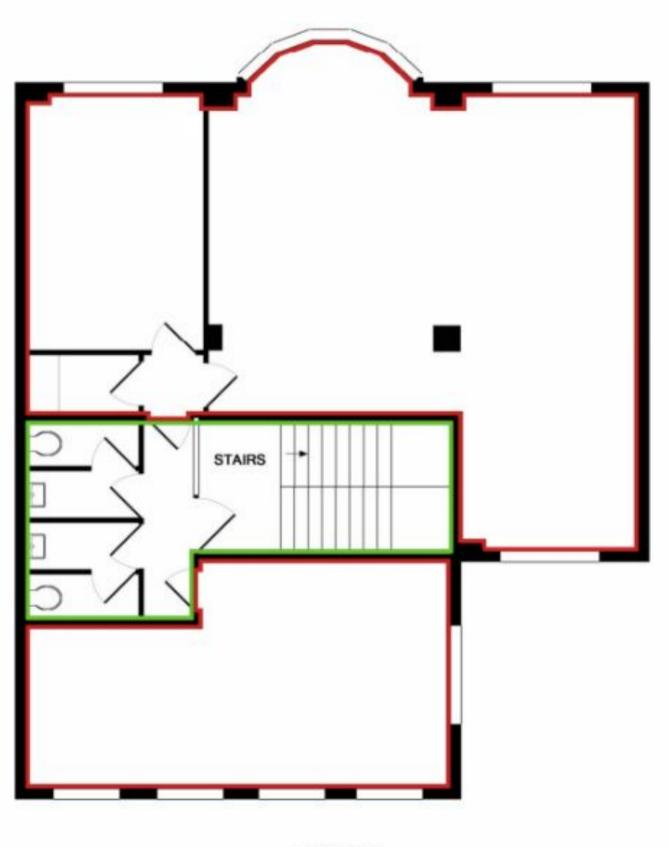

#### Accommodation

Open plan front office featuring attractive bay window plus Boardroom and Kitchenette totalling 843 sqft plus rear suite of 295 sqft.

4 Parking Spaces

Term

New lease until 1st Nov 2027 or longer on FRI term

### Lexham House 14, Hill Avenue, Amersham HP6 5BW

1ST FLOOR

Lexham House 14, Hill Avenue, Amersham HP6 5BW

Beech House adjacent