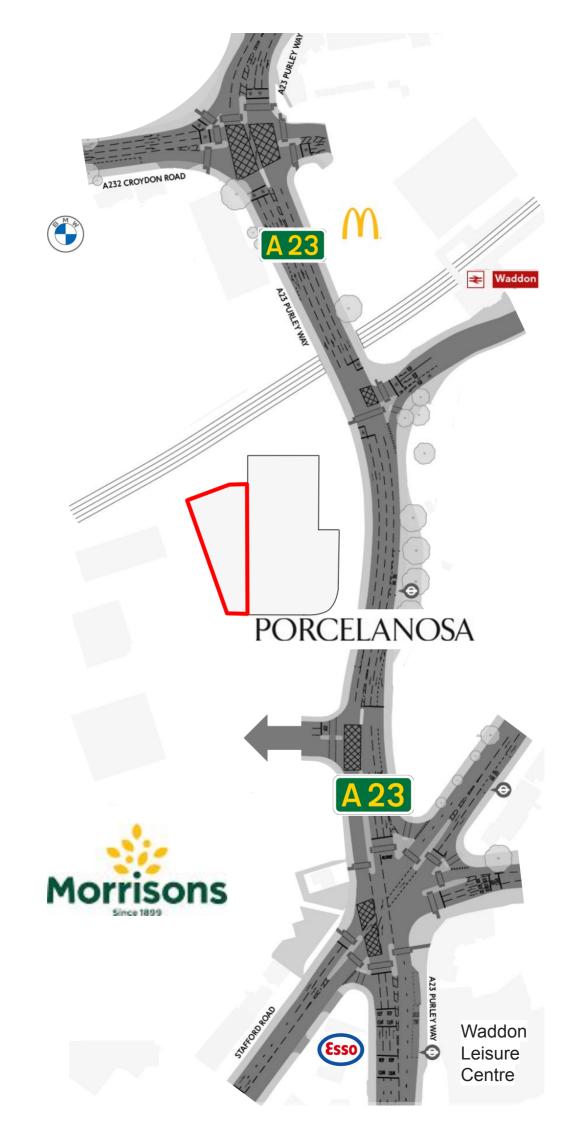

## Location

Towards the Southern end of Purley Way between Porcelanosa & Morrisons, with access from busy signalised junction.

Excellent catchment by road and rail.

Purley Way between IKEA and Costco is the main retail destination for the South of London and forms the main A23 artery to the M25.

Waddon Station provides rail connection to both *Victoria and London Bridge Stations* less than 200m / 2 minute walk across the road.

Constant visitor traffic to Morrisons & Kings Gym Croydon.

Equidistant between Colonades Leisure Park/Costco/David Lloyd and Valley Leisure Park/IKEA.