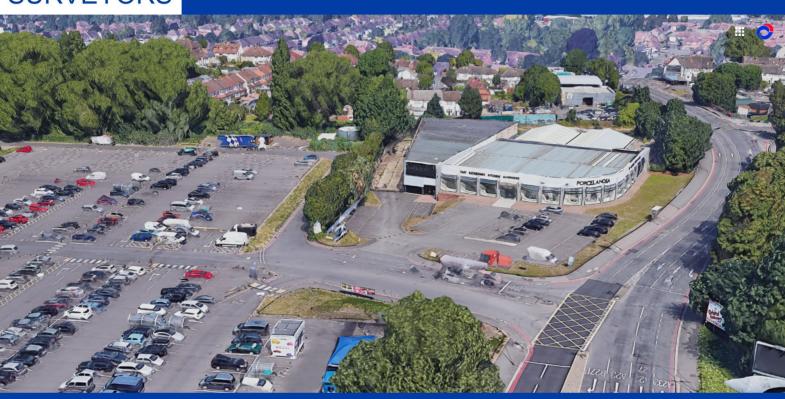

## Location

Towards the Southern end of Purley Way between Porcelanosa & Morrisons, with access from busy signalised junction.

Excellent catchment by road and rail.

Purley Way between IKEA and Costco is the main retail destination for the South of London and forms the main A23 artery to the M25.

### Accomodation

Ground Floor: approx 900 sq m | 9700 sq ft

Further upper storey floorplate / storage above.

Floorplate with columns, suiting room sets or some racking layouts.

Please see photos and internal streetview.

Main area ceiling height 4.5m, reducing to 2.16 m to one side.

Previously fitted for DFS then Sofastore/oakfurnitureland.com who have relocated to 250 Purley Way.

Large Advertising Board at site entrance & full storey fascia signage.

Customer Car Parking at front.