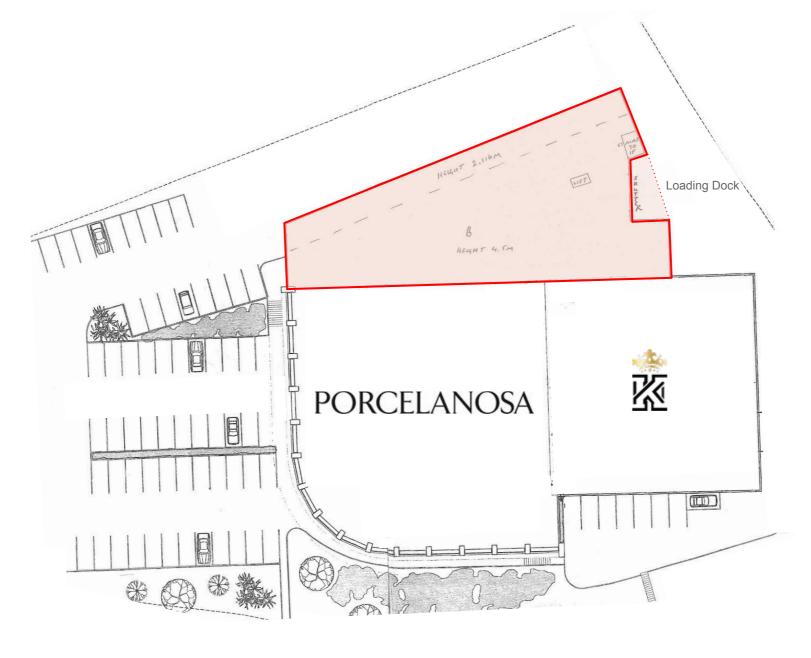

### Accomodation

Ground Floor: approx 900 sq m | 9700 sq ft

Further upper storey floorplate / storage above.

Floorplate with columns, suiting room sets or some racking layouts.

Please see photos and internal streetview.

Main area ceiling height 4.5m, reducing to 2.16 m to one side.

Previously fitted for DFS then Sofastore/oakfurnitureland.com who have relocated to 250 Purley Way.

Large Advertising Board at site entrance & full storey fascia signage.