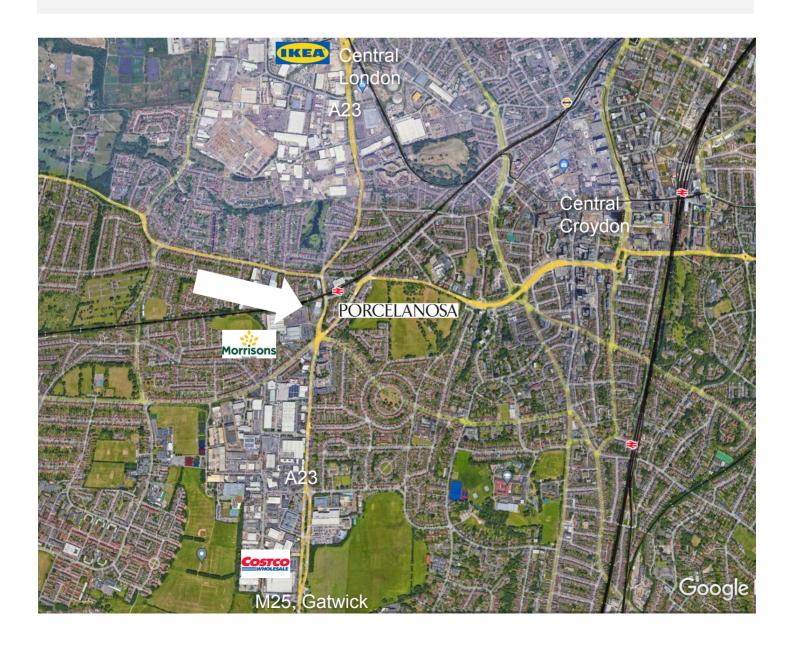

## Location

Towards the Southern end of Purley Way between Porcelanosa & Morrisons, with access from busy signalised junction.

Excellent catchment by road and rail.

Purley Way between IKEA and Costco is the main retail destination for the South of London and forms the main A23 artery to the M25.

Waddon Station provides rail connection to both *Victoria and London Bridge Stations* less than 200m / 2 minute walk across the road.

Constant visitor traffic to Morrisons & Kings Gym Croydon.

Equidistant between Colonades Leisure Park/Costco/David Lloyd and Valley Leisure Park/IKEA.