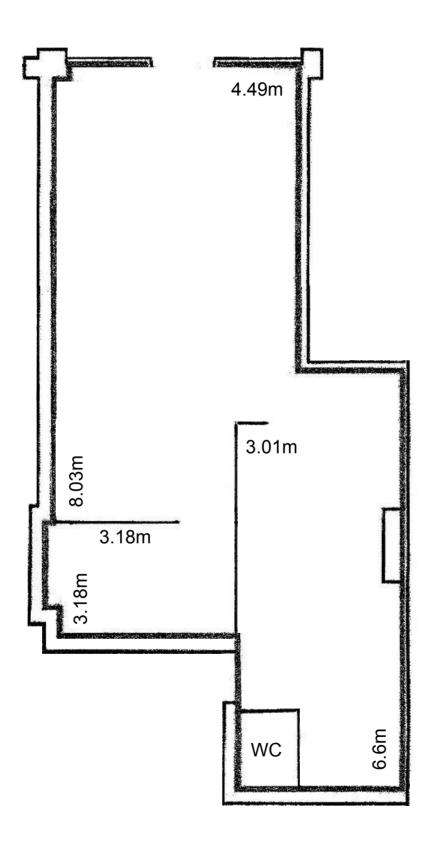

#### **Accommodation** - See Plan overleaf.

Total GF: c. 60 sq m | c. 640sq ft

Comprising: Front Sales: c. 34 sq m | c. 363sq ft

Rear Sales: c. 18 sq m | c. 195sq ft

Rear Store: c. 6 sq m | c. 68sq ft

One Car Space