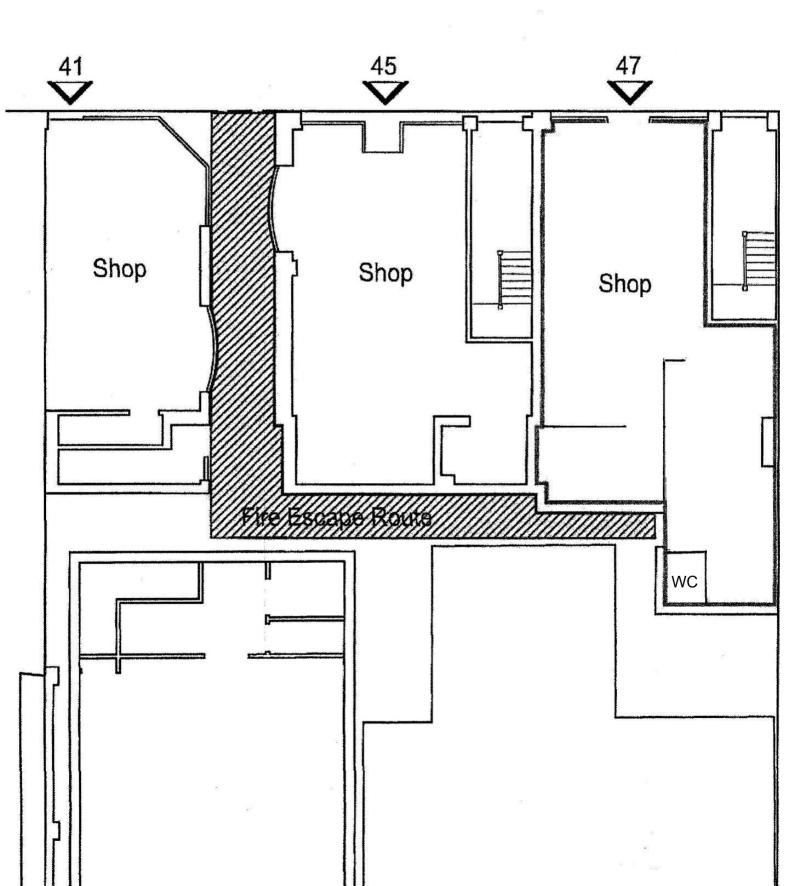

#### **Accommodation** - See Plan overleaf.

Total GF: c. 60 sq m | c. 640sq ft

Comprising: Front Sales: c. 34 sq m | c. 363sq ft

Rear Sales: c. 18 sq m | c. 195sq ft

Rear Store: c. 6 sq m | c. 68sq ft

One Car Space